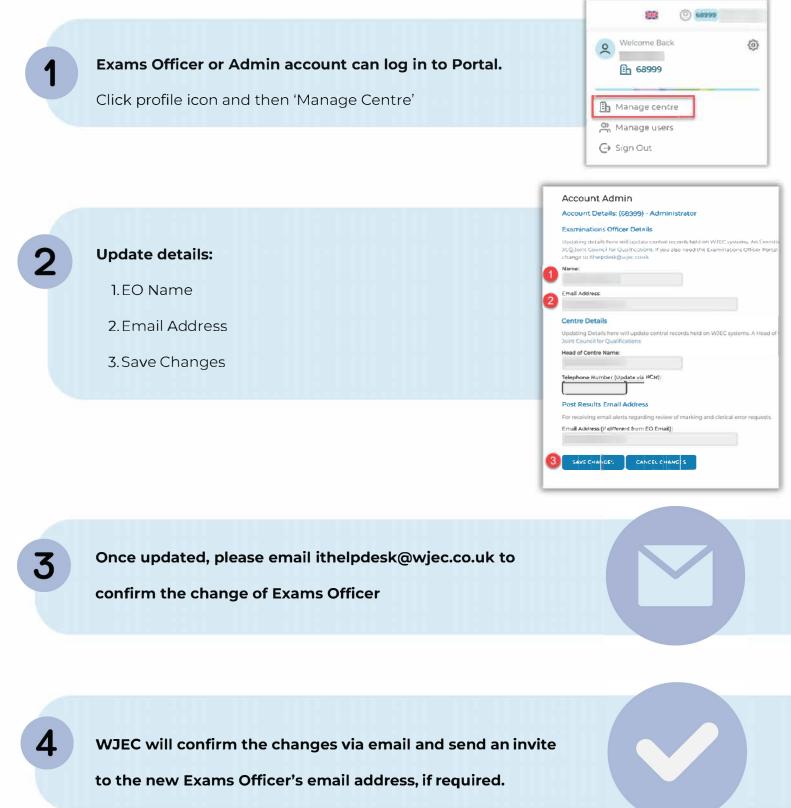

### Exams Officer or Admin account can log in to Portal.

Click profile icon and then 'Manage Centre'

Need more help?

If you need further help or are having any issues, please do not hesitate to contact our Centres Team at centres@wjec.co.uk

#### Account Admin

Update details:

- 1.EO Name
- 2. Email Address
- 3. Save Changes

Once updated, please email ithelpdesk@wjec.co.uk to

confirm the change of Exams Officer

WJEC will confirm the changes via email and send an invite

to the new Exams Officer's email address if necessary.

Change of Exams Officer

Please follow the steps below: