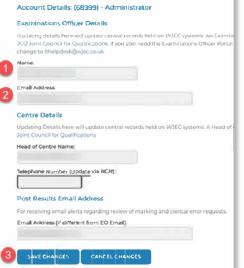

#### Account Admin

Update details:

- 1.EO Name
- 2. Email Address
- 3. Save Changes

Once updated, please email ithelpdesk@wjec.co.uk to

confirm the change of Exams Officer

WJEC will confirm the changes via email and send an invite

to the new Exams Officer's email address if necessary.

Change of Exams Officer

Please follow the steps below: