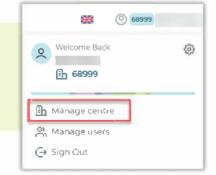

### Exams Officer or Admin account can log in to Portal.

Click profile icon and then 'Manage Centre'

Need more help?

If you need further help or are having any issues, please do not hesitate to contact our Centres Team at centres@wjec.co.uk