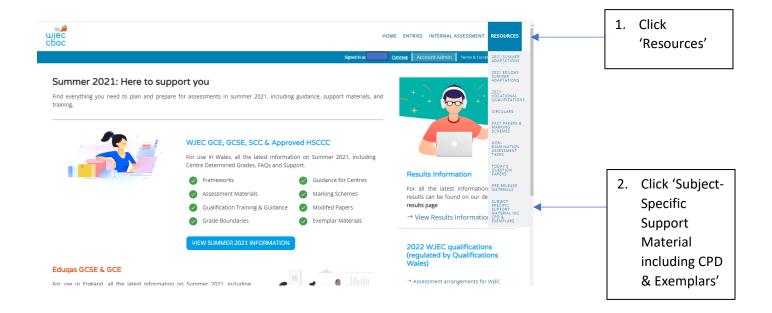

## Additional assessment material

## Geography A and Geography B- Component 3

## Adapted for 2022 series only

The paper has been uploaded to the secure website so that teachers can use the resource as a mock exam.

Please go to www.wjecservices.co.uk

The Examinations Officer at your centre will be able to provide a login and password if needed.

3. Then use the search facility to search Geography / Eduqas / GCSE / Exemplar Material