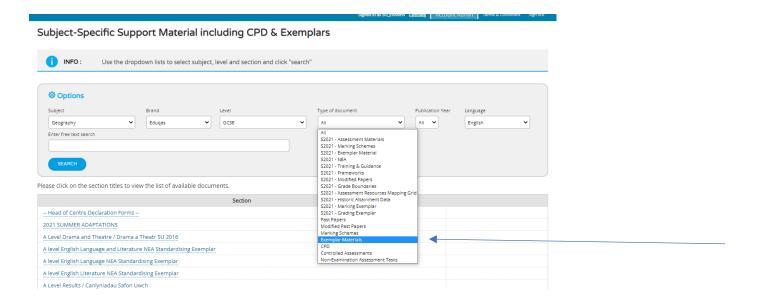

3. Then use the search facility to search Geography / Eduqas / GCSE / Exemplar Material