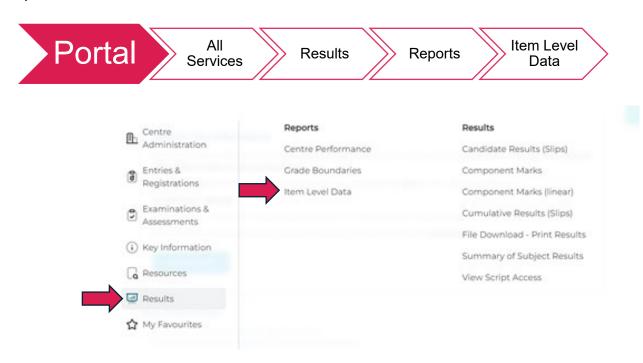

#### **ITEM LEVEL DATA – UNIT 3**

For each candidate, you can access the breakdown of marks for each task and compare this to all candidates, by going to item level data on <u>Portal</u> and following the steps below.

Once you have clicked on item level data, you will be able to filter by subject, then scroll through the candidates or search directly for a candidate. If you are searching for a candidate, then remember for vocational qualifications their candidate number starts with a 4, so you will need to add that in front of what you have from your centre.