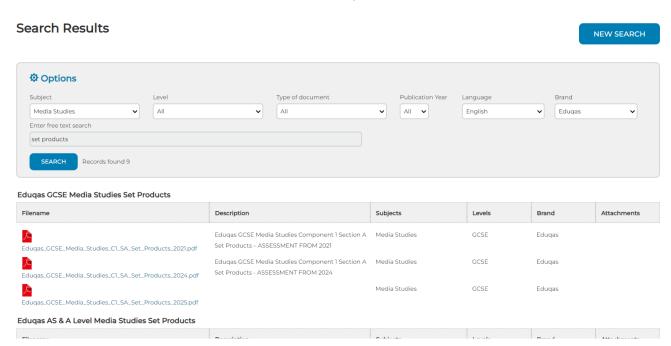

## Or:

Use the filters to select Eduqas Media Studies, and type 'set products' into the free text search box.