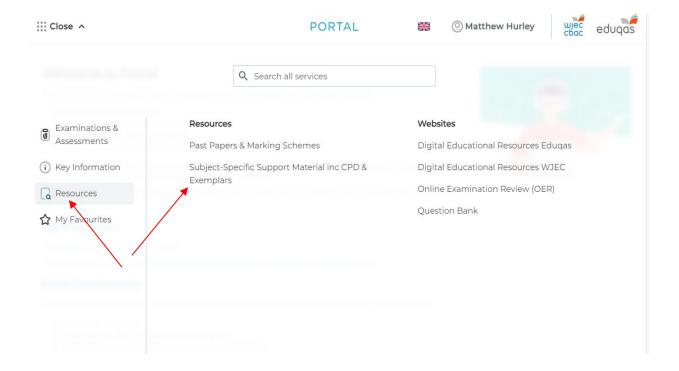

 Once you are logged into the Portal website, select 'ALL SERVICES' in the top left hand corner. Then select "RESOURCES" on the left-hand side, then select 'SUBJECT SPECIFIC SUPPORT MATERIAL INC. CPD & EXEMPLARS'