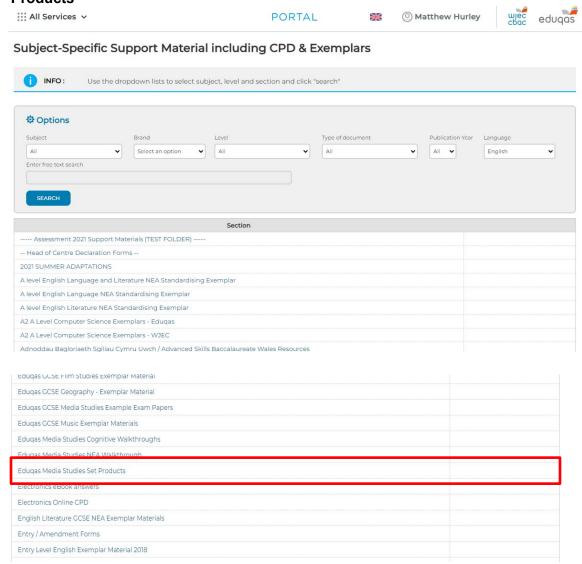

## 2. Either:

Select "Search". In the list of sections scroll down and select 'Eduqas Media Studies Set Products'